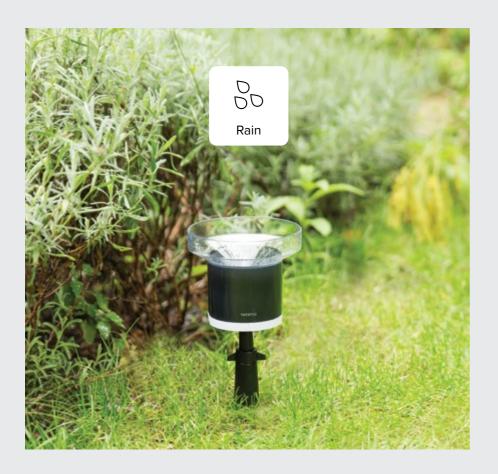

# **Smart Rain Gauge**

### Monitor the rain with your Weather Station

The perfect addition to your Weather Station, the Netatmo Smart Rain Gauge sends rainfall data directly to your smartphone. Check rainfall at home in millimetres per hour remotely and in real time. The highly accurate Rain Gauge measures rain intensity as well as rainfall over the last hour and since midnight.