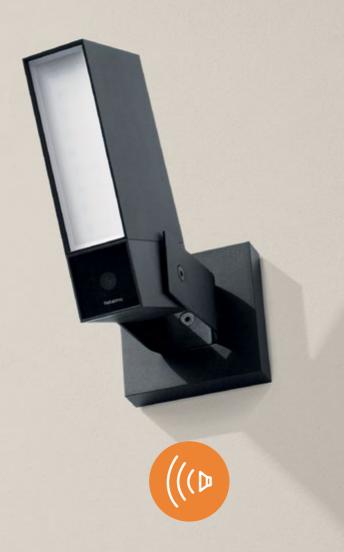

# **Smart Outdoor Camera** with Siren

Be alerted in real time and take action if an intruder trespasses your property

#### Deter intruders with a 105-dB alarm

If intruders enter your property, trigger your Smart Outdoor Camera's siren from your app. The 105-dB alarm will immediately deter them.

### Camera equipped with a smart lighting system

The built-in smart lighting system lights your way at night and even helps you to deter intruders.