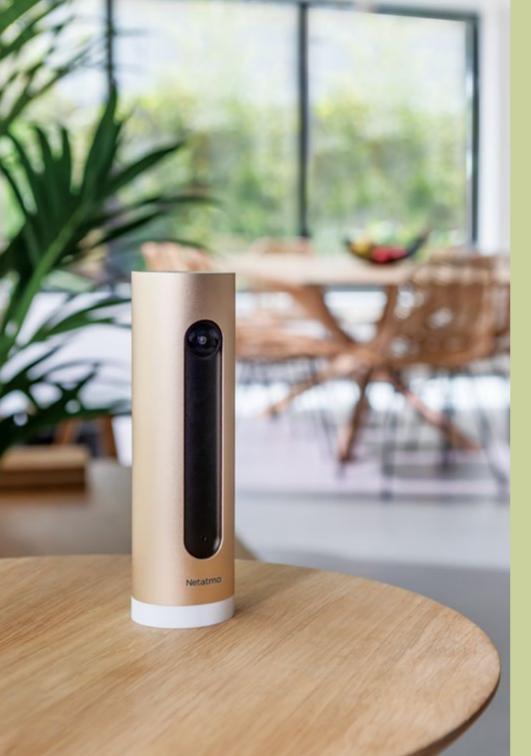

## **Smart Indoor Camera**

Receive alerts in real time and take action if an intruder enters your home

#### Intruder alerts

Familiar or unfamiliar face? With facial recognition and immediate break-in notification, take action only when necessary.

### Easy to install

You don't have to be a DIY expert or technical wizard to install your camera. You just need a plug socket, smartphone, Wi-Fi and a few minutes to spare to download the app.