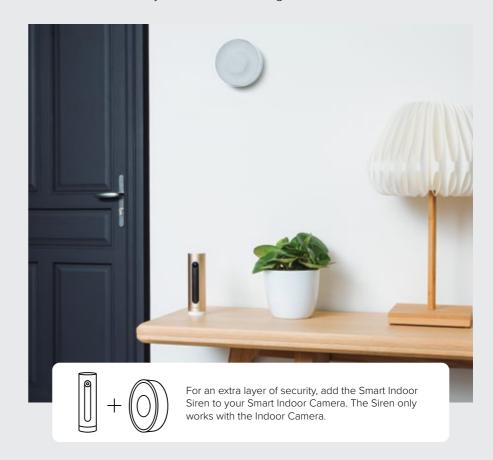

### **Smart Indoor Siren**

# Deter intruders and protect your home from break-ins

The Netatmo Smart Indoor Siren works perfectly with your Smart Indoor Camera to keep your home safe. Using facial recognition, the camera distinguishes between familiar and unfamiliar faces, animals, and harmless movements. No false alarms! If an intruder is detected, it sends a notification to your smartphone, while the Indoor Siren automatically sounds its deafening 110-decibel alarm.