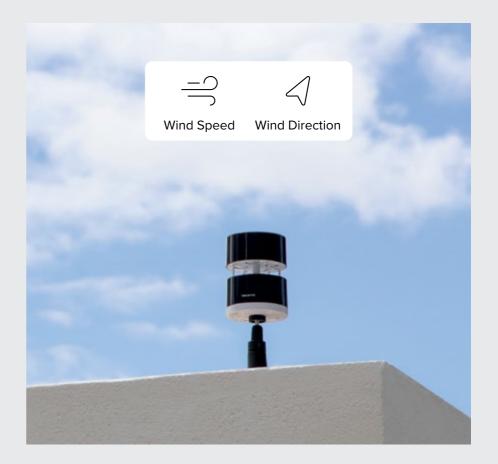

## **Smart Anemometer**

### Monitor the wind with your Weather Station

The perfect addition to your Weather Station, the Netatmo Smart Anemometer sends wind data directly to your smartphone. Using the latest in ultrasound technology, it reliably measures wind speed and direction in real time - even during storms! The Anemometer can also provide you with more precise readings of the "feels like" temperature outside your home.