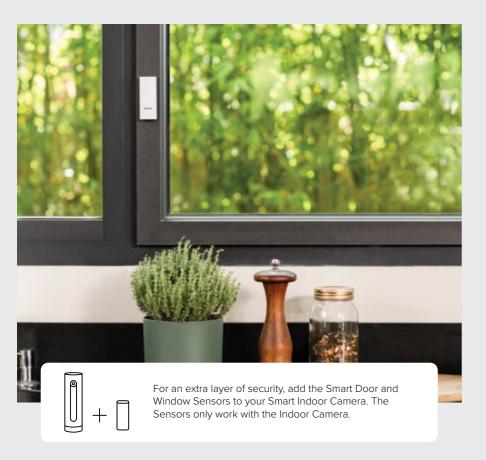

# **Smart Door and Window Sensors**

### Be alerted even before a break-in occurs

The Smart Door and Window Sensors alert you to a problem even before a break-in occurs. Installed on the doors and windows of your choice, they can tell if someone is trying to force entry. They also detect when a door or window is opened suddenly and send an immediate notification to your smartphone. This saves you valuable time in the event of a break-in.