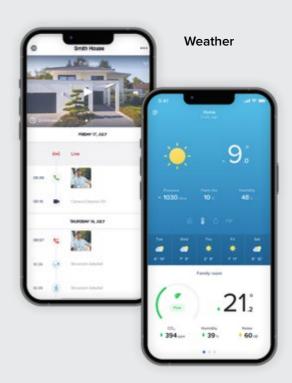

# **Smart Home Weather Station**

Understand and control your environment

Access data on your indoor and outdoor environment in real time via your smartphone

Access your Weather Station's readings in real time via your smartphone. All you need to know about your indoor and outdoor environment.

Consult your data history to understand your environment over time

Analyse your data to understand your environment over time using past readings and charts accessible in the app.

Customize your alerts to take immediate action

Customise your notifications: select the changes in your environment that you are most interested in.

Improve air quality at home with ease

Improve air quality at home. Your Netatmo Smart Weather Station alerts you when indoor pollution rises.