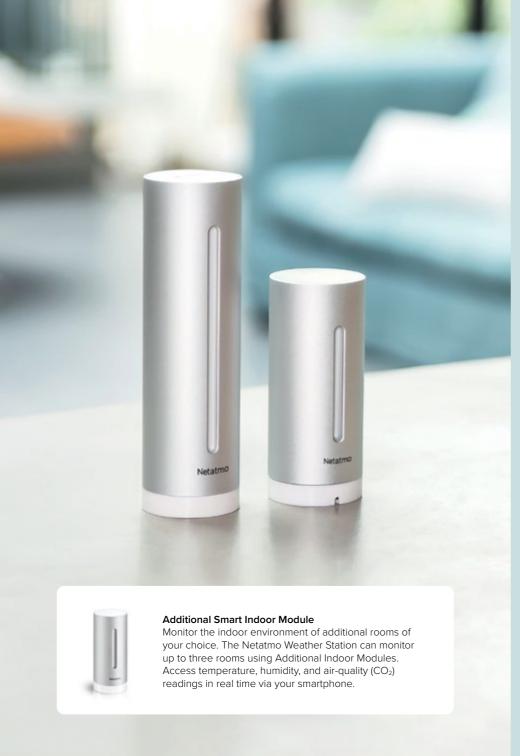

# **Smart Home Weather Station**

Understand and control your environment

Access data on your indoor and outdoor environment in real time via your smartphone

Access your Weather Station's readings in real time via your smartphone. All you need to know about your indoor and outdoor environment.

Consult your data history to understand your environment over time

Analyse your data to understand your environment over time using past readings and charts accessible in the app.

Customize your alerts to take immediate action

Customise your notifications: select the changes in your environment that you are most interested in.

Improve air quality at home with ease

Improve air quality at home. Your Netatmo Smart Weather Station alerts you when indoor pollution rises.

Explore Netatmo Weather Station readings around the world

Join the Netatmo Smart Weather Stations community to explore real-time readings in more than 170 countries.